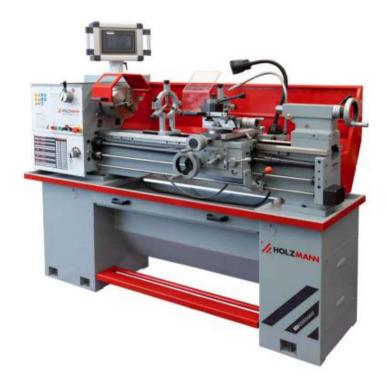

## **ED1000SMART\_400V**

metal lathe

- spindle drive motor with 1.5 kW as well as servo motor for feed with also 1.5 kW
- multifunctional, particularly value-retaining leading and traction spindle lathe
- · easy operation via touch display
- Camlock D5 spindle mount
- coolant pump included (40 W)
- mechanical spindle brake (foot brake)
- including working light (3 W)
- removable bed bridge

## **ED1000SMART\_400V**

metal lathe